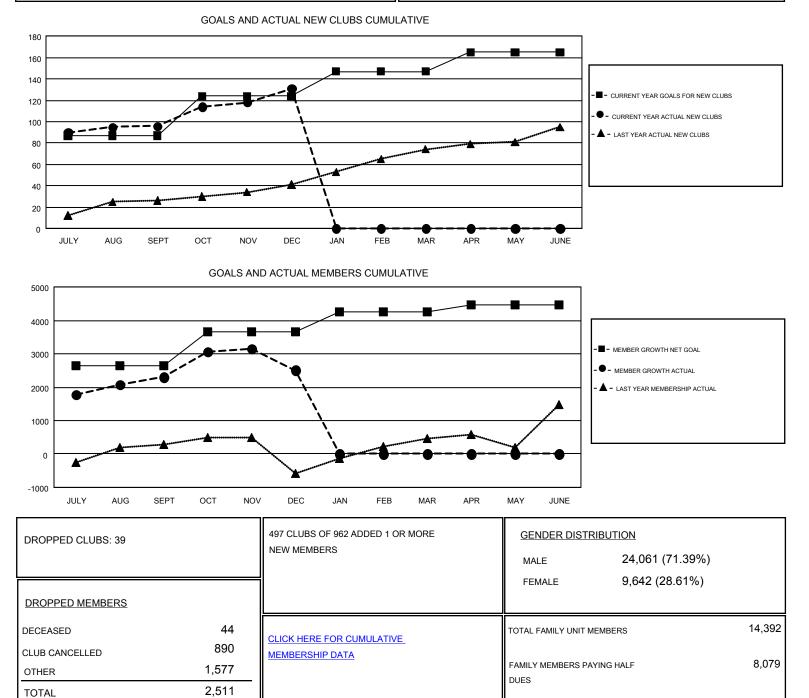

#### GMT: SWADESH RANJAN SAHA

| Clubs                 |               |           |               | Members               |                           |                         |                                                    |
|-----------------------|---------------|-----------|---------------|-----------------------|---------------------------|-------------------------|----------------------------------------------------|
| RESULTS FOR 2017-2018 |               |           |               | RESULTS FOR 2017-2018 |                           |                         |                                                    |
| QUARTER               | NEW CLUB GOAL | NEW CLUBS | DROPPED CLUBS | QUARTER               | MEMBER GROWTH NET<br>GOAL | MEMBER GROWTH<br>ACTUAL | DROPPED<br>MEMBERS ACTUAL<br>(including transfers) |
| JULY/AUG/SEPT         | 87            | 96        | 3             | JULY/AUG/SEPT         | 2,647                     | 3,500                   | 1,099                                              |
| OCT/NOV/DEC           | 37            | 35        | 36            | OCT/NOV/DEC           | 1,020                     | 1,657                   | 1,414                                              |
| JAN/FEB/MAR           | 23            | 0         | 0             | JAN/FEB/MAR           | 589                       | 0                       | 0                                                  |
| APR/MAY/JUNE          | 18            | 0         | 0             | APR/MAY/JUNE          | 217                       | 0                       | 0                                                  |